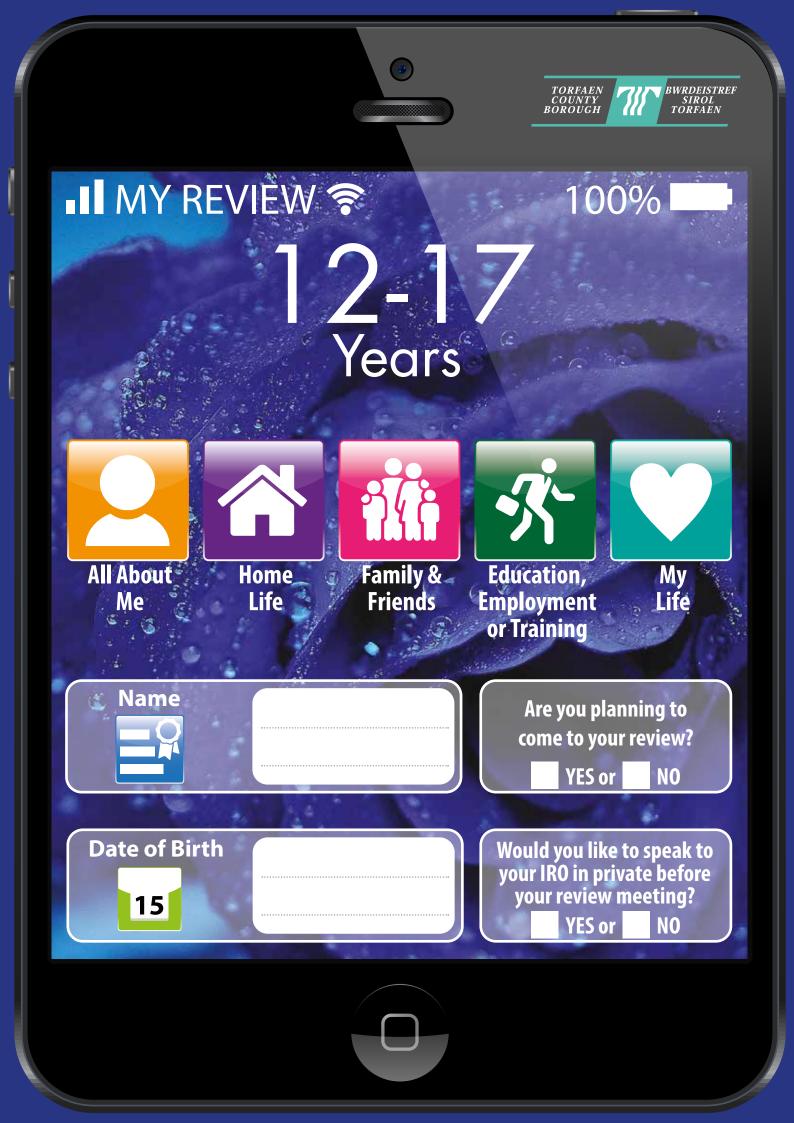

## I MY REVIEW **?** 12-17 100% All about me Q What's on your mind? What are you good at? What do you do in your spare time? 2 ? Are there any activities you are interested in trying? Do you have a Lifestory Book or information and photos ? of people you know? YES or NO If NOT, would you like one?