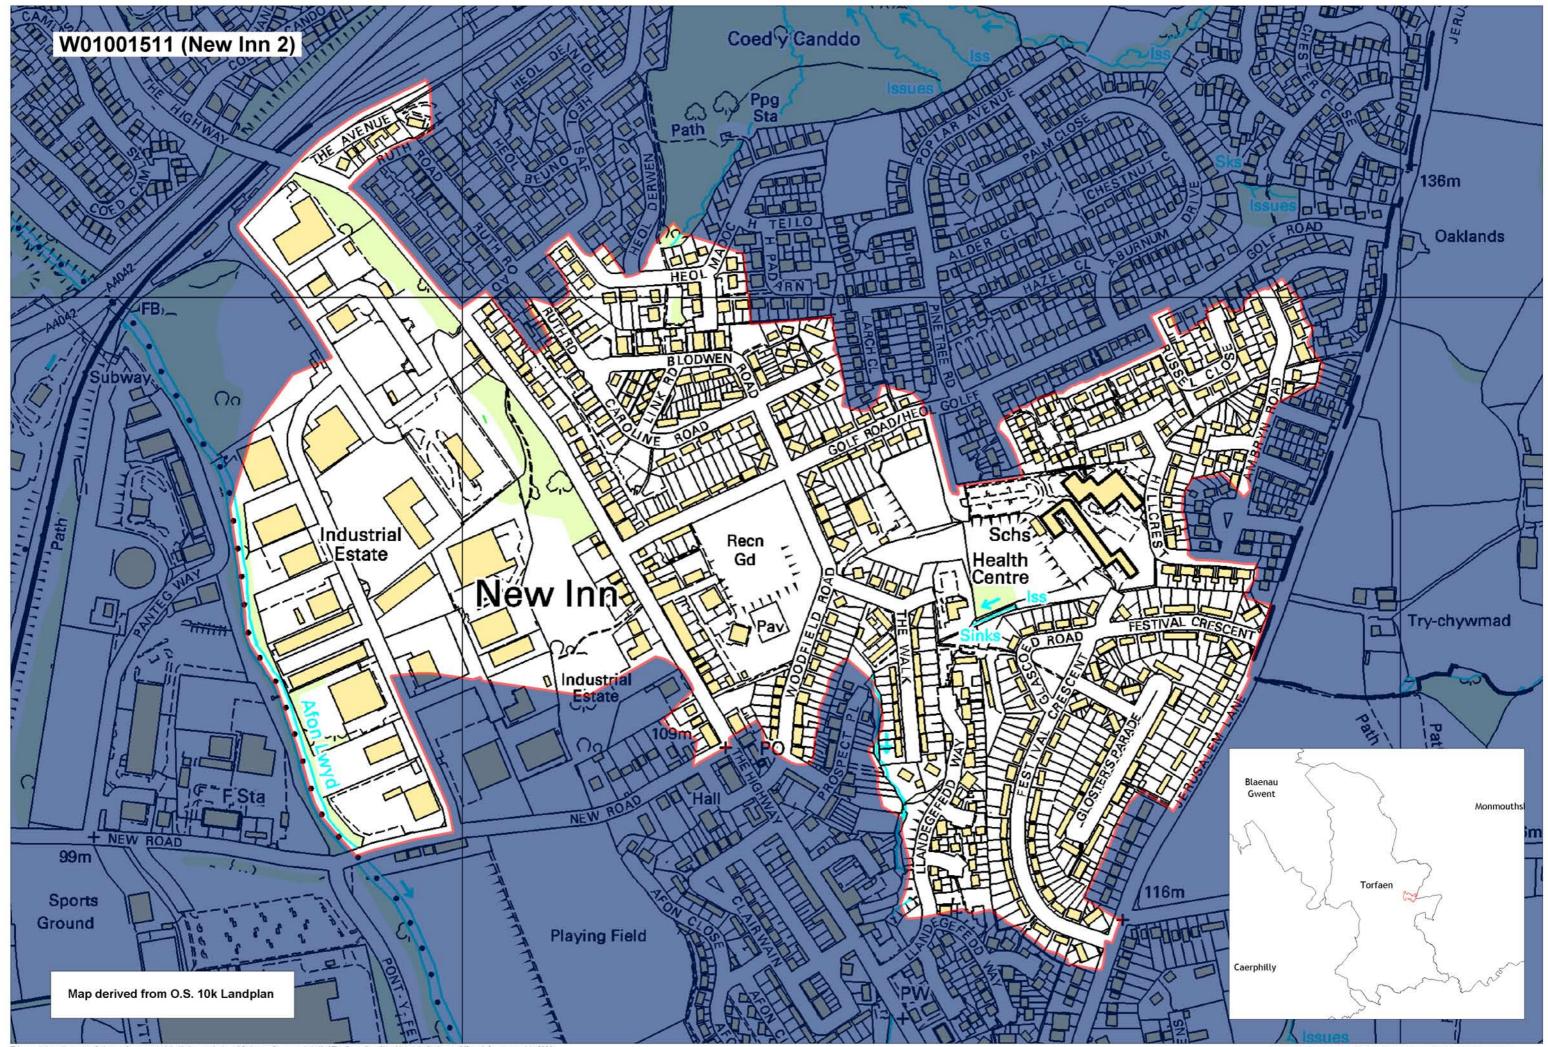

Produced by Cartographics, Statistical Directorate, Welsh Assembly Government Cynhyrchwyd gan Cartograffeg, Y Gyfarwyddiaeth Ystadegol, Llywodraeth Cynulliad Cymru

This map is based upon the Ordnance Survey material with the permission of Ordnance Survey on behalf of The Controller of Her Majesty's Stationery Office, © Crown copyright 2008. Unauthorised reproduction infringes Crown copyright and may lead to prosecution or civil proceedings. Welsh Assembly Government. Licence Number: 100017916 Mae'r map hwn yn seiliedig ar ddeunydd yr Arolwg Ordnans gyda chanitâtd Arokwg Ordnans ar ran Rheolwr Llyfraf El Mawrhyd, Me Hawffarint y Goron 2008. Mae atgynhyrchu heb ganiatâd yn torri hawffraint y Goron a gall hyn arwain at erlyniad neu achos siftl. Llywodraeth Cynulliad Cymru. Rhif trwydded 100017916. Produced by Cartographics, Statistical Directorate, Welsh Assembly Government Cynhyrchwyd gan Cartograffeg, Y Gyfarwyddiaeth Ystadegol, Llywodraeth Cynulliad Cymru