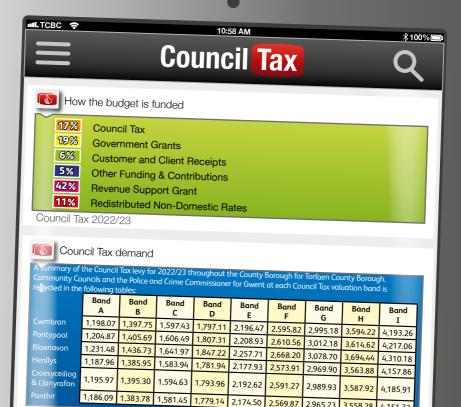

Plus Precepts from:

Community Councils

Police & Crime Commissioner for Gwent

Total Before Funding

Sources of Funding:

Re-Distributed Non-domestic Rates

Revenue Support Grant

Funded by Council Tax

| (30,890,047)  | (33,648,777)  |
|---------------|---------------|
| (115,450,134) | (126,471,159) |
| 59,832,863    | 61,557,016    |

1,697,987

10,373,880

221,676,952

1,674,979

9,796,972

206,173,044

Net

 Income and Expenditure shown have been adjusted for internal recharges

Council Tax 2022/23 - Precept Requirements

Torfaen County Borough Council

A precept is an annual sum that organisations like the police and community councils levy for their services and the council collects on their behalf.

Police & Crime Commissioner for Gwent

Community Councils

Cwmbran Pontypool

Blaenavon Henllys

Croesyceiliog & Llanyrafon

Ponthir

| £ Amount<br>Precepted<br>2021/22 | £ Amount<br>Precepted<br>2022/23 | €<br>Comparison |  |  |
|----------------------------------|----------------------------------|-----------------|--|--|
| 9,796,972                        | 10,373,880                       | 576,908         |  |  |

| 1,674,37 | _             | .,-       |          |
|----------|---------------|-----------|----------|
| 1,674,97 | 9             | 1,697,987 | 23,000   |
| 19,24    | 8             |           | 23,008   |
|          |               | 19,440    | 192      |
| 143,96   |               | 142,610   | (1,353)  |
| 32,53    | 4             | 33,275    | (4.252)  |
| 130,000  |               |           | 741      |
|          |               | 185,000   | 55,000   |
| 698,809  | 1             | 715,987   |          |
| 650,425  | 1             |           | 17,178   |
|          | $\overline{}$ | 601,675   | (48,750) |
|          |               |           |          |

|              |               | 599,916 |
|--------------|---------------|---------|
|              | 12,071,867    | 599,510 |
| 1 44 471 951 | 1 12,07 1,007 |         |
| ,4/  ,50     |               |         |