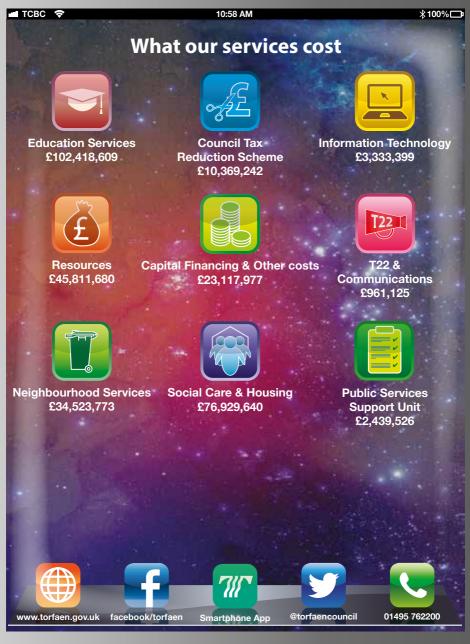

## TCbC

General Fund Services

Education Services
Social Care & Housing
Neighbourhood Services
Public Services Support Unit
Information Technology
Resources

T22 & Communications
Council Tax Reduction Scheme
Capital Financing & Other Costs
SERVICE TOTAL

| 2022/         | 22     |                   |  |
|---------------|--------|-------------------|--|
| services £    | (less) | services <b>£</b> |  |
| cpenditure on |        | Income from       |  |

|             | SCI VICES I |               | expen        | diture <u>€</u> |             |
|-------------|-------------|---------------|--------------|-----------------|-------------|
| 2021/22     | 2022/23     | 2021/22       | 2022/23      | 2021/22         | 2022/23     |
| 102,357,867 | 102,418,609 | (23,780,303)  | (20,337,494) |                 |             |
| 76,891,556  |             |               |              | 78,577,564      | 82,081,115  |
|             |             |               | (24,935,645) | 48,522,965      | 51,993,995  |
| 45,681,152  | 34,523,773  | (24,938,152)  | (12,289,777) | 20,743,000      | 22,233,996  |
| 2,394,851   | 2,439,526   | (1,080,897)   | (958,090)    | 1,313,954       | 1,481,436   |
| 3,353,416   | 3,333,399   | (103,029)     | 0            | 3,250,387       |             |
| 46,543,809  | 45,811,680  |               | (24.605.614) |                 | 3,333,399   |
|             |             | (33,261,748)  | (31,695,641) | 13,282,061      | 14,116,039  |
| 1,193,834   | 961,125     | (22,690)      | (5,000)      | 1,171,144       | 956,125     |
| 10,370,909  | 10,369,242  | 0             | 0            | 10,370,909      | 10,369,242  |
| 18,885,109  | 23,117,977  | (1,416,000)   |              |                 |             |
|             |             |               | (78,239)     | 17,469,109      | 23,039,738  |
| 307,672,503 | 299,904,971 | (112,971,410) | (90,299,886) | 194,701,093     | 209 605 085 |