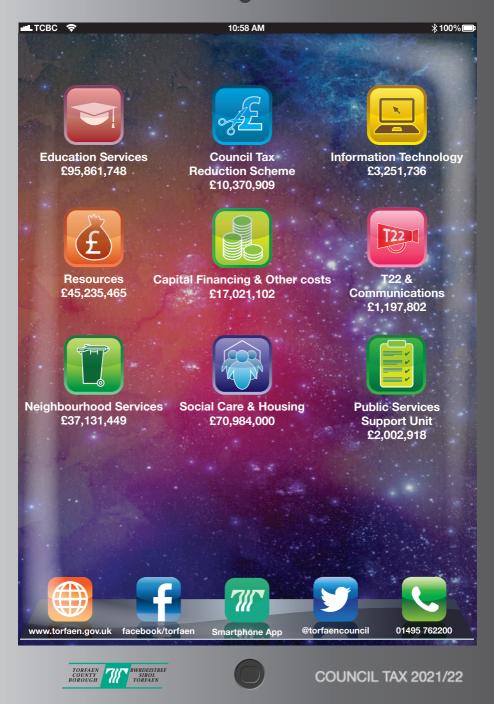

# тсьс

|                                 | Expenditure on Income from<br>services £ (less) services £ |             |              |              |             | Net<br>expenditure £ |  |
|---------------------------------|------------------------------------------------------------|-------------|--------------|--------------|-------------|----------------------|--|
| General Fund Services           | 2020/21                                                    | 2021/22     | 2020/21      | 2021/22      | 2020/21     | 2021/22              |  |
| Education Services              | 97,006,546                                                 | 95,861,748  | (21,858,962) | (17,232,296) | 75,147,584  |                      |  |
| Social Care & Housing           | 71,044,294                                                 | 70,984,000  | (24,076,131) | (22,304,715) |             | 78,629,452           |  |
| Neighbourhood Services          | 38,249,622                                                 |             | (18,911,420) | (16,153,238) | 46,968,163  | .,                   |  |
| Public Services Support Unit    | 2,009,507                                                  | 2,002,918   | (794,376)    |              | 19,338,202  |                      |  |
| Information Technology          | 3,455,339                                                  | 3,251,736   |              | (676,058)    | 1,215,131   | 1,326,860            |  |
| Resources                       | 44,403,292                                                 |             | (294,937)    | 0            | 3,160,402   | 3,251,736            |  |
| T22 & Communications            |                                                            | 45,235,465  | (32,053,137) | (31,834,729) | 12,350,155  | 13,400,736           |  |
|                                 | 1,228,927                                                  | 1,197,802   | (164,473)    | (10,000)     | 1,064,454   | 1,187,802            |  |
| Council Tax Reduction Scheme    | 9,581,059                                                  | 10,370,909  | 0            | 0            | 9,581,059   | 10,370,909           |  |
| Capital Financing & Other Costs | 18,409,158                                                 | 17,021,102  | (300,000)    | (145,000)    | 18,109,158  | 16,876,102           |  |
| SERVICE TOTAL                   | 285,387,744                                                | 283,057,129 | (98,453,436) | (88,356,036) | 186,934,308 | 194,701,093          |  |
|                                 |                                                            | 6 1         | Junior       |              |             | 194,701,093          |  |