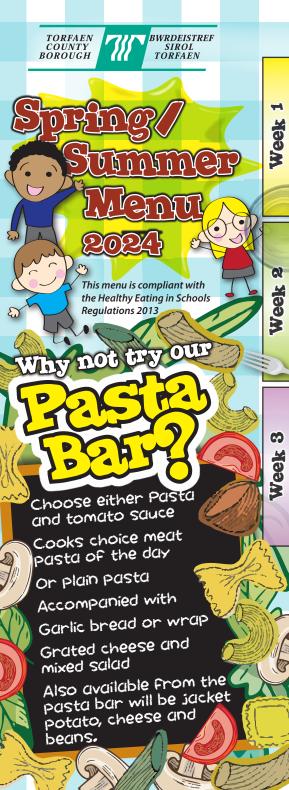

# Monday

## Tuesday

### Wednesday

### Thursday

#### Friday

Pork Sausage

Quorn Sausage (Ve) served with Mashed Potato, Baked Beans,

Apple and Cinnamon Crumble with Custard

**Bread and Spread** 

Homemade Beef Spaghetti Bolognese Quorn Bolognese (V)

served with Assorted Vegetables and Garlic Bread

> Chocolate Brownie and a Milk Drink

Chicken Breast Fillet Quorn Fillet (Ve) served with Stuffing, Seasonal Vegetables, Dry Roast, Boiled Potatoes and Gravy

Artic Roll and Fruit Cocktail

Salmon Fishfingers Vegetable Nuggets (Ve) served with Potato Wedges and Baked Beans

Jam and Coconut Sponge with Custard

Ham and Pineapple Pizza Cheese and Tomato Pizza (V) served with Chips and a Side Salad

Ice- Cream and Mandarins

**BBQ** Chicken

BBQ Quorn Fillet (Ve)

a

eek

Served with Diced