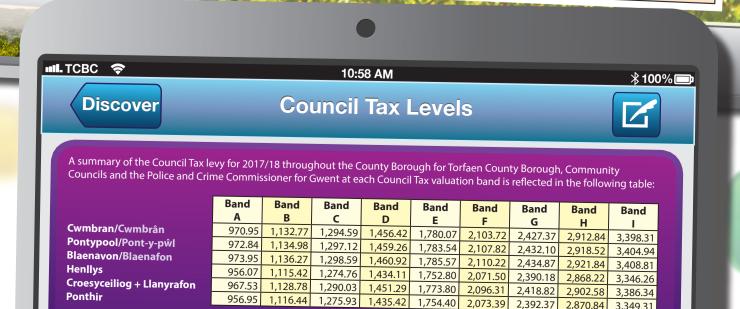

Council tax will increase by 3.7% and will be £1,183.05 per year for a Band D property. This is an increase of approximately 81 pence per week, or £42.21 per year to the average Band D council tax bill.