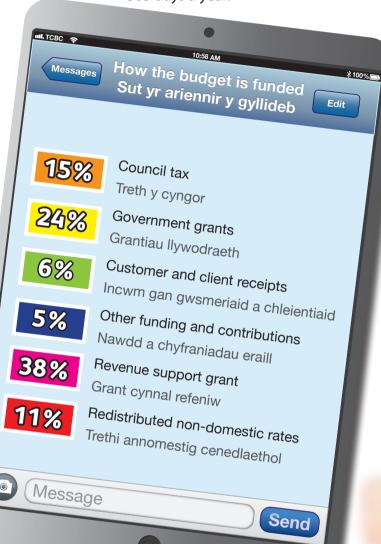

Council tax represents only around 15% of the council's total funding, generating £39 million towards the £264 million it spends on services each year. It means the council spends an average of £6,519 for every home in the borough.