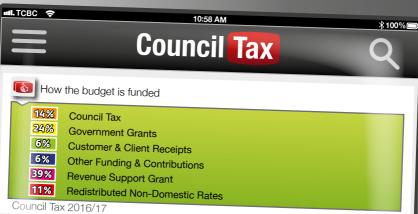

6,922,937

Revenue Support Grant\*\*

(27,232,069) (104,447,224) (102,064,316) 44,242,614 46,210,800

Funded by Council Tax

 Income and Expenditure shown have been adjusted for internal recharges