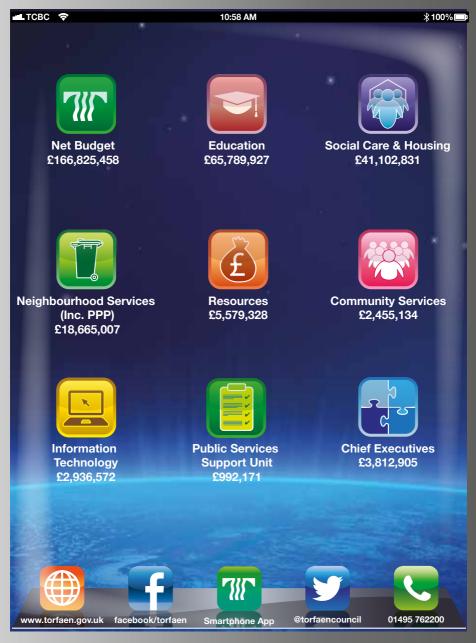

(26,097,362)

€ Increase

Comparison

15/16 to 16/17

316,157

Net expenditure £

2016/17

65,789,927

41,102,831

18,665,007

992,171

2,936,572

5,579,328

2,455,134

3,812,905

8,636,659

16,854,924

166,825,458

1,442,633

Sources of Funding:

Re-Distributed Non-domestic Rates\*\*

**£** Amount

Precepted

2015/16